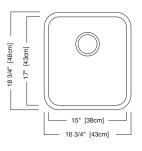

#### **Nominal Dimensions:**

16 3/4" x 18 3/4" x 8"

### **Bowl Size:**

15" wide 17" front to back 8" deep