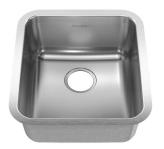

#### STAINLESS STEEL KITCHEN SINK 16 3/4"

# ■ Undermount Series

- · 20 Gauge Stainless Steel
- 18-8 Chrome Nickel content
- · Single bowl sink
- · Installation hardware, template and instructions included
- · Waste fittings not included, must be ordered separately
- 21" cabinet required